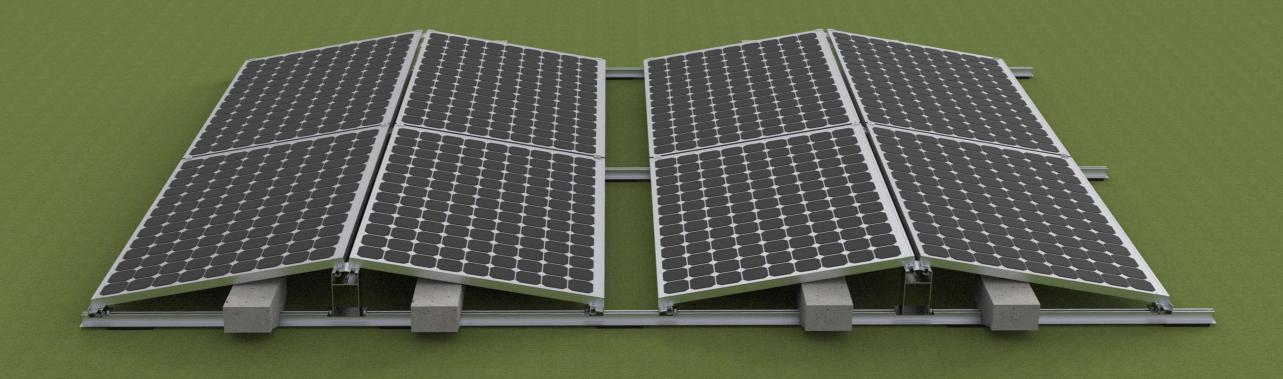

### **Ballasted Mounting System**

Ballasted - Pro East-West integrated rear leg is suitable for the east - west installation of Ballasted - Pro Systems, enriching the product line of Ballasted - Pro Systems.

Ballasted - Pro East-West integrated rear leg simplifies the installation process and significantly reduces the number of installation steps and operations. This makes the installation more convenient and efficient, effectively reducing the overall project cost and making the entire system more integrated. There are two angle options: 10 degrees and 15 degrees. These two angle options are compatible with ERK - BPF - 10 and ERK - BPF - 15.