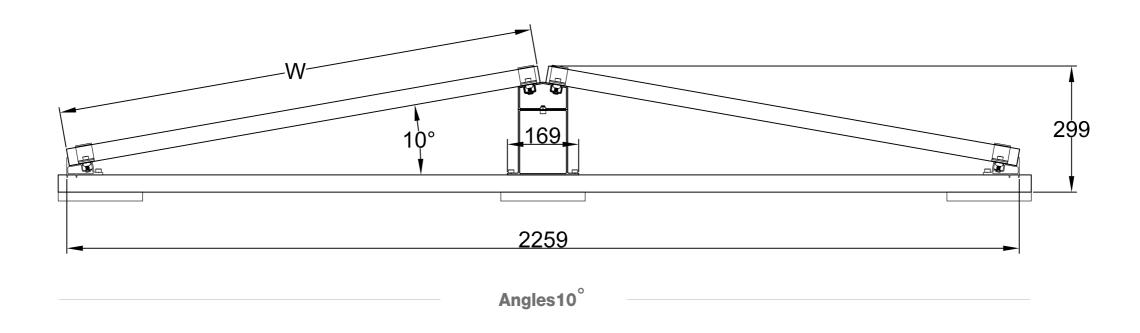

# **Dimensions and Angles**

Ballasted - Pro East-West integrated rear leg simplifies the installation process and significantly reduces the number of installation steps and operations. This makes the installation more convenient and efficient, effectively reducing the overall project cost and making the entire system more integrated. There are two angle options: 10 degrees and 15 degrees. These two angle options are compatible with ERK - BPF - 10 and ERK - BPF - 15.