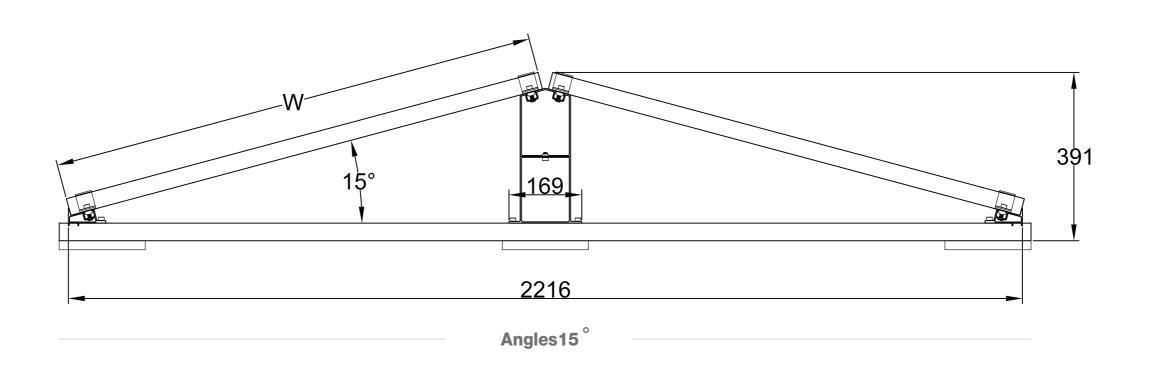

# **Dimensions and Angles**

Ballasted - Pro East-West integrated rear leg simplifies the installation process and significantly reduces the number of installation steps and operations. This makes the installation more convenient and efficient, effectively reducing the overall project cost and making the entire system more integrated. There are two angle options: 10 degrees and 15 degrees. These two angle options are compatible with ERK - BPF - 10 and ERK - BPF - 15.